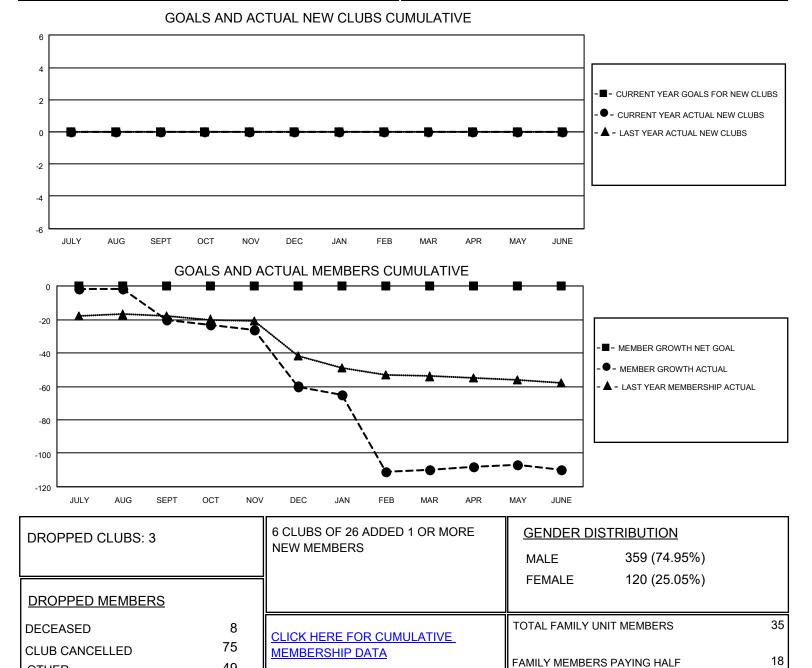

## LOCATION LOUISIANA

District 8 I

Results as of: 6/30/2021

| Clubs                 |               |           |               | Members               |                        |                         |                                                    |
|-----------------------|---------------|-----------|---------------|-----------------------|------------------------|-------------------------|----------------------------------------------------|
| RESULTS FOR 2020-2021 |               |           |               | RESULTS FOR 2020-2021 |                        |                         |                                                    |
| QUARTER               | NEW CLUB GOAL | NEW CLUBS | DROPPED CLUBS | QUARTER               | BER GROWTH NET<br>GOAL | MEMBER GROWTH<br>ACTUAL | DROPPED<br>MEMBERS ACTUAL<br>(including transfers) |
| JULY/AUG/SEPT         | 0             | 0         | 0             | JULY/AUG/SEPT         | 0                      | 5                       | 25                                                 |
| OCT/NOV/DEC           | 0             | 0         | 1             | OCT/NOV/DEC           | 0                      | 4                       | 44                                                 |
| JAN/FEB/MAR           | 0             | 0         | 2             | JAN/FEB/MAR           | 0                      | 9                       | 59                                                 |
| APR/MAY/JUNE          | 0             | 0         | 0             | APR/MAY/JUNE          | 0                      | 4                       | 4                                                  |